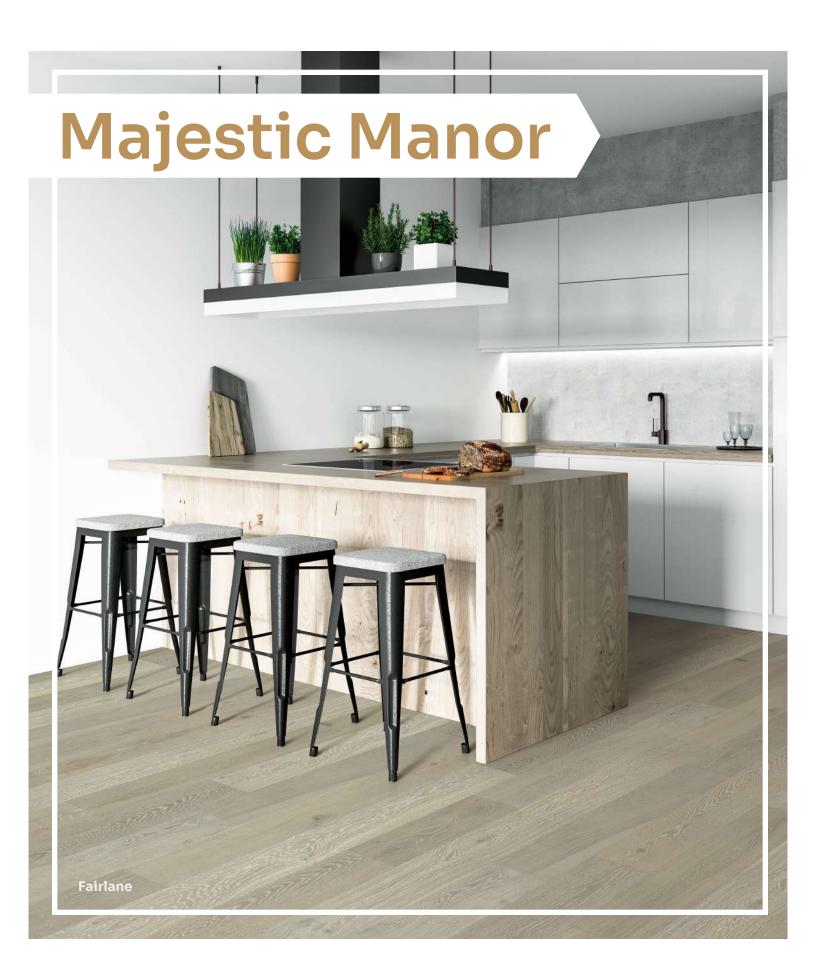

# Majestic Manor

### MAJESTIC MANOR

**Construction** Engineered Hardwood

Species White Oak

Thickness 1/2"

Size 7.5" (W) x 75" (L)

Random Length

Wear layer 1.2 mm

Texture Wire Brush

Finish 7 Coats UV Cured Urethane

/ 2 Coats Aluminum Oxide

**Grade** Character

Installation Type Glue | Float or Nail (Glue Assist)

Applicaions Floor, Wall Panels

Sqft per Ctn 31.09

Sqft per Pallet 1243.6

Core 7 Ply Cross Engineered

### DEEP RICH MULTI-TONE COLORS

Styles are produced by a special thermal process to achieve the deep rich color visuals. Every plank is unique in character.