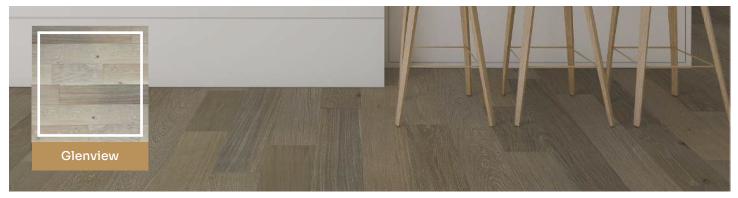

# Majestic Manor

### MAJESTIC MANOR

**Construction** Engineered Hardwood

Species White Oak

Thickness 1/2"

Size 7.5" (W) x 75" (L)

Random Length

Wear layer 1.2 mm

Texture Wire Brush

Finish 7 Coats UV Cured Urethane

/ 2 Coats Aluminum Oxide

**Grade** Character

Installation Type Glue | Float or Nail (Glue Assist)

Applicaions Floor, Wall Panels

Sqft per Ctn 31.09

Sqft per Pallet 1243.6

Core 7 Ply Cross Engineered

### DEEP RICH MULTI-TONE COLORS

Styles are produced by a special thermal process to achieve the deep rich color visuals. Every plank is unique in character.