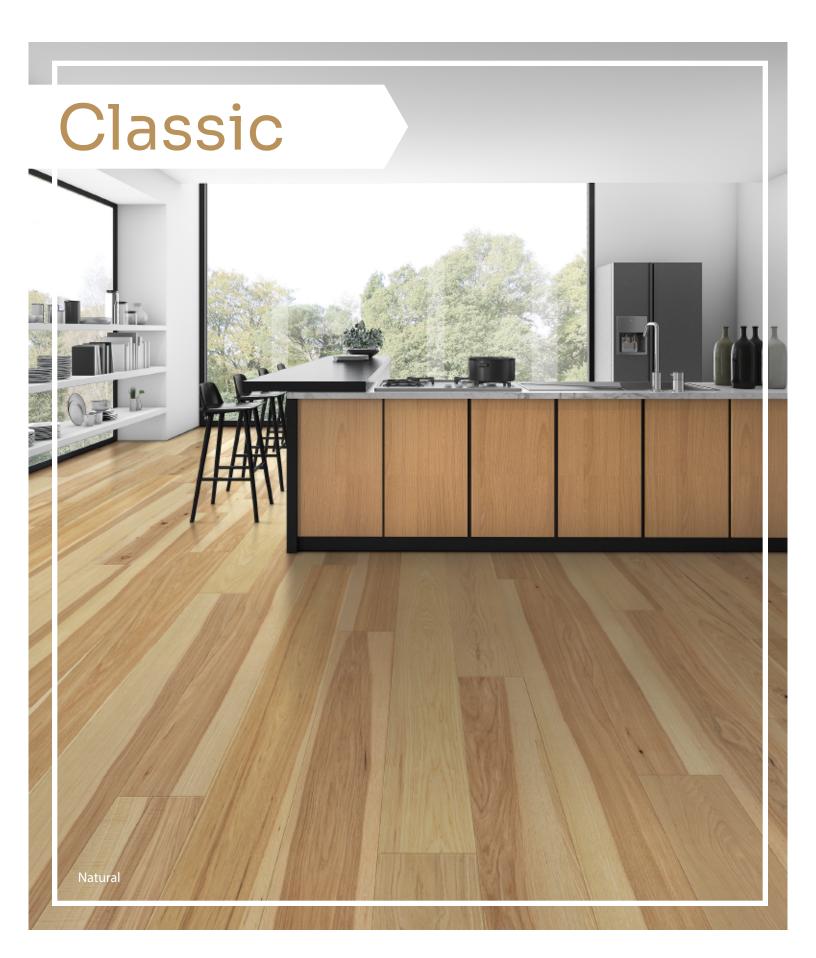

# Classic

### **CLASSIC**

Construction Engineered Hardwood

Species American Hickory

Thickness 1/2"

Size 7.48" (W) x 74.8" (L)

Random Length

Wear layer 1.2 mm

Texture Wire Brushed

Finish 7 Coats UV Cured

Urethane / 2 Coats Aluminum Oxide Grade Character

Installation Type Glue | Float or Nail (Glue Assist)

Applicaions Floor & Wall Panels

Sqft per Ctn 31.09

Sqft per Pallet 1049.92

Core 7 Ply Cross Engineered