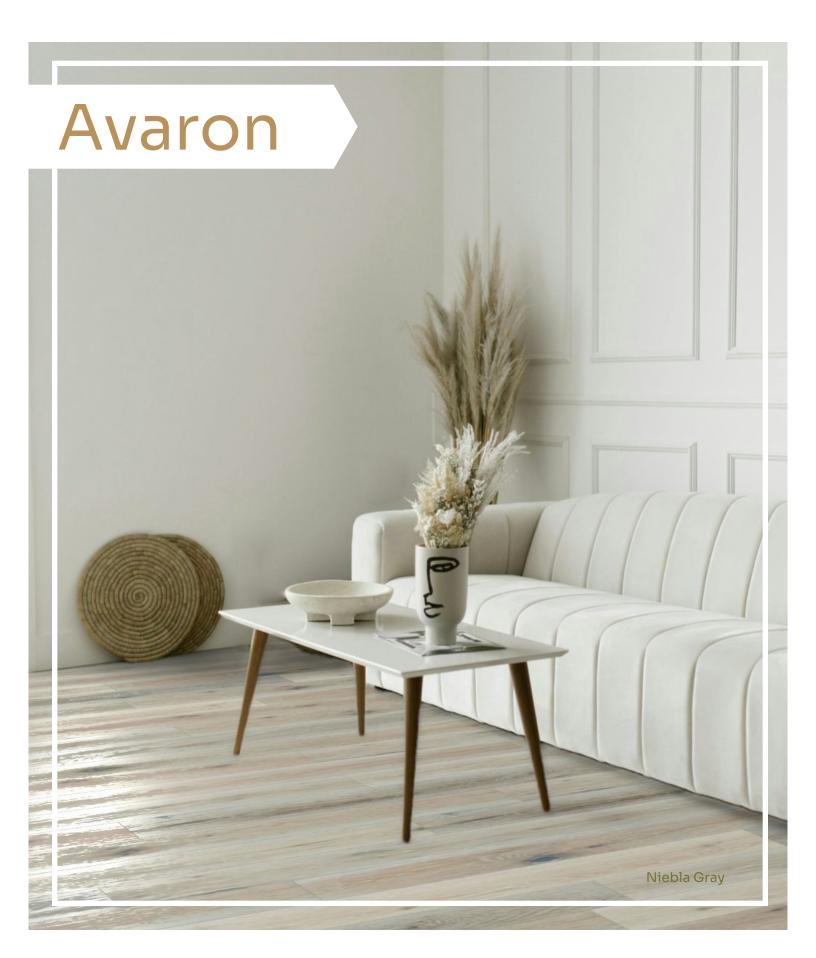

## Specifications

| Construction | Engineered Hardwood                   |
|--------------|---------------------------------------|
| Species      | European Oak                          |
| Thickness    | 7/16"                                 |
| Size         | 6" (W) x 60" (L)<br>Random Length     |
| Wear layer   | 1.2 mm                                |
| Texture      | Open Grain Brushed                    |
| Finish       | UV Cured High<br>Performance Urethane |

| Grade             | Character                               |
|-------------------|-----------------------------------------|
| Installation Type | Float   Glue   Staple (Glue Assist)*    |
| Applicaions       | Floor, Wall Panels                      |
| Sqft per Ctn      | 27.5                                    |
| Sqft per Pallet   | 1650                                    |
| Core              | Balanced Cross<br>Dimensional Multi-Ply |